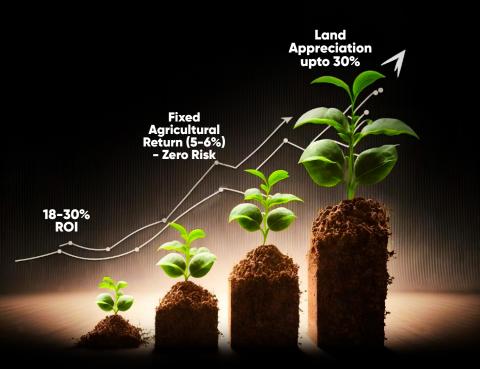

ng Pool** 



**Volleyball Court** 



Open Gym



Children's Play Area



Stream Side Deck



Organic farming zone



Open party lawn



Indoor games



**Farm Activities** 



**Trekking** 



**Bird View Point** 



Cattle Feeding Area



**Work From Farm Zone** With Wi-fi Access



Yoga &. Meditation Centre



**Jogging & Cycling Track** 



Lakeside Walking Area



**Animal Interaction Zone** 



**Toddler's Pool** 



Restaurant



Resort membership



Golf Court



**Pet Area** 



#### BENEFITS OF THE LOCATION:

- Most Popular Hill Station in Karnataka.
- Suitable location to grow rich corps like Coffee & Pepper.
- Ideal place for farmhouse with picture-perfect views.
- Perfect place for Organic Farming.
- All attractive tourist places are nearby.



#### **INVESTMENT BENEFITS:**



# STARTING FROM

10,000 Sft.

START DREAMING OF OWNING A PRIVATE FARMHOUSE AND WE WILL TURN INTO A REALITY. IT'S OUR COMMITMENT



**(** +91 73381 11133

Note: Pls Ask for actual images and photos of RAIN BY THE FARM.