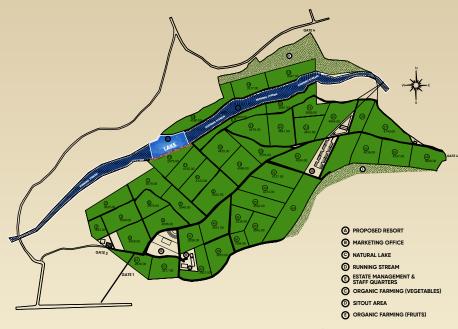

vative idea of building a Lavish 4 Star Resort inside the property which makes the project a convenient weekend getaway for Your Friends and Family. The entire property is well designed and well maintained with attentive full-service staff to cater to all your needs.
- Along with this, we have designed an exclusive range of amenities like a swimming pool, volleyball court, Bird View Point, Farming and Animal Interaction zone, Yoga and meditation centre, pet area, kid's play area, Jogging & Cycling Track, Lakeside walking area, Steam side deck, and many more to curate an indomitable luxurious experience for you. The location is ideal for you and your family to spend time in nature and gain from nature's assets.

# RESORT PLAN















# RESORT PLAN













#### **LAYOUT PLAN:**





# Why Rain By the Farm?

- ∞ Wide 30 Feet Front Road i.e. Almost Double Than Any Other Nearby Project
- Access to the Lavish 4\* Resort Spread over 10 Acres
- 30+ World-Class Amenities
- Prime Location-Quick 3x Land Appreciation in Just 2 Years
- 1 Acre is dedicated Specially to Vegetable and Fruits Farming
- 2 Acres of Lake With Mesmerizing Views
- 365\*7 Days Water Stream throughout the Property
- Morning Walk and Rain Dance with Peacocks
- Guaranteed Yield Returns
- Spectacular Views Put "Ice on the Cake" To Your Innovative Farmhouse Ideas

Special Discount For Women Buyers



## **ACTUAL SHOT AT THE PROPERTY**





Rain by the Farm



## **ACTUAL SHOT AT THE PROPERTY**





Rain by the Farm





## **AMENITIES**



**Infinity Swimming Pool** 



**Volleyball Court** 



Open Gym