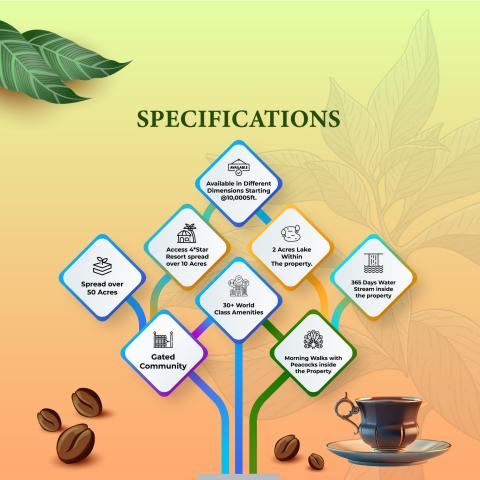

HiLiving Estates is proudly launching Rain By The Farm- a managed coffee & pepper estate farmland in the heart of Sakleshpur, spread over 50 Acres. We have successfully completed 50 acres of Farmland in Kerala.

#### PLANS FOR THE UPCOMING 4 STAR RESORT:

- We are coming up with an innovative idea of building a Lavish 4 Star Resort inside the property which makes the project a convenient weekend getaway for Your Friends and Family. The entire property is well designed and well maintained with attentive full-service staff to cater to all your needs.
- Along with this, we have designed an exclusive range of amenities like a swimming pool, volleyball court, Bird View Point, Farming and Animal Interaction zone, Yoga and meditation centre, pet area, kid's play area, Jogging & Cycling Track, Lakeside walking area, Steam side deck, and many more to curate an indomitable luxurious experience for you. The location is ideal for you and your family to spend time in nature and gain from nature's assets.

# Why Rain By the Farm?

- ∞ Wide 30 Feet Front Road i.e. Almost Double Than Any Other Nearby Project
- Access to the Lavish 4\* Resort Spread over 10 Acres
- 30+ World-Class Amenities
- Prime Location-Quick 3x Land Appreciation in Just 2 Years
- 1 Acre is dedicated Specially to Vegetable and Fruits Farming
- 2 Acres of Lake With Mesmerizing Views
- 365\*7 Days Water Stream throughout the Property
- Morning Walk and Rain Dance with Peacocks
- Guaranteed Yield Returns
- Spectacular Views Put "Ice on the Cake" To Your Innovative Farmhouse Ideas