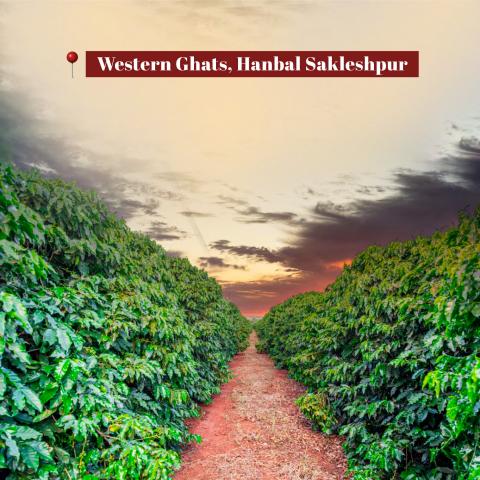

#### ABOUT SAKLESHPUR:

Sakleshpur is a hill station town in Hassan District of the South Indian state of Karnataka. It is a beautiful town located in Western Ghats on Bangalore-Mangalore Highway. Sakleshpur is located on the border of Malnad and Bayaluseemae in Hassan district. It receives heavy rainfall from the southwest monsoon and because of the temperate climate; this place is blessed with huge amount of coffee, tea, cardamom, and pepper plantations. In fact, Sakleshpur Taluk reports for around one-third of cardamom production in India.

#### CONVENIENCE WITH SERENITY:

Rain by The Farm by HiLiving Estate is a managed coffee and pepper estate farmland located in the western ghats of Sakleshpura. The project is located in a prime location which is close to all major tourist places and filled with Lush Greenery, Lake, Water streams and Mesmerizing Views. Buying a coffee estate in Rain By The Farm could be one of the best decisions of your life!